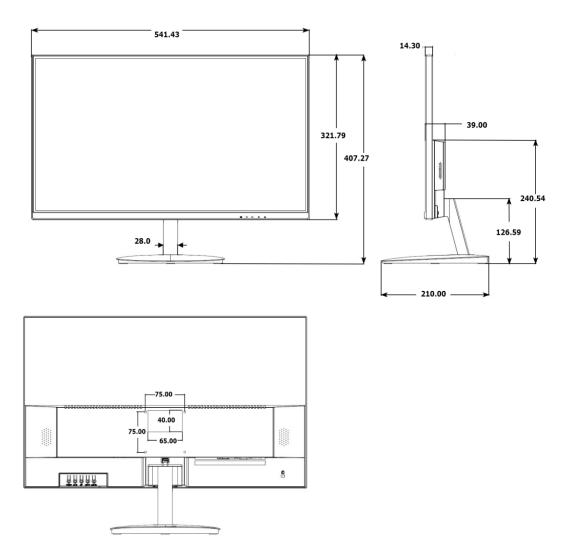

### **Dimensions**

# DATASHEET

| U | N | rc | n |
|---|---|----|---|

| 0 0:                     | 00.08                                                                              |  |  |
|--------------------------|------------------------------------------------------------------------------------|--|--|
| Screen Size              | 23.8"                                                                              |  |  |
| Aspect Ratio             | 16:9                                                                               |  |  |
| Pixel Pitch(mm)          | 0.275× 0.275                                                                       |  |  |
| Max Resolution           | 1920×1080                                                                          |  |  |
| Brightness(cd/m²)        | 250                                                                                |  |  |
| Contrast                 | 1000:1                                                                             |  |  |
| Response Time(ms)        | 14                                                                                 |  |  |
| Color                    | 16.7M                                                                              |  |  |
| Viewing Angle            | Horizontal 178°, Vertical 178°                                                     |  |  |
| Refresh Rate             | 60Hz                                                                               |  |  |
| Interface                |                                                                                    |  |  |
| Input                    | VGA ×1,HDMI×1                                                                      |  |  |
| OSD                      |                                                                                    |  |  |
| Multi-Language           | 8 (English, France, Spanish, German, Russia, Korea, Japanese, Simplified Chinese ) |  |  |
| Mounting                 |                                                                                    |  |  |
| VESA                     | 75mm x 75mm                                                                        |  |  |
| General                  |                                                                                    |  |  |
| Power Supply             | DC 12V,2A                                                                          |  |  |
| Consumption              | <23 W(on)                                                                          |  |  |
| Consumption              | <0.5 W(Standby)                                                                    |  |  |
| Operation<br>Temperature | 0°C ~ 40 °C/32°F~104°F                                                             |  |  |
| Operating Humidity       | 20%~85% (No Condensation)                                                          |  |  |
| Storage Temperature      | -10°C ~50°C /14°F~122°F                                                            |  |  |
| Storage Humidity         | 10%~90% (No Condensation)                                                          |  |  |
| Dimension (WxHxD)        | 541.43mm × 407.27 mm × 210.00mm(With Pedestal)                                     |  |  |
| Package(WxHxD)           | 602mm × 394mm × 111mm                                                              |  |  |
| Weight                   | Net Weight:3.3Kg Gross Weight:4.2Kg                                                |  |  |
| Accessory                |                                                                                    |  |  |
| Standard                 | HDMI Cable, Adapter, Pedestal, Quick Guide                                         |  |  |
| Optional                 | Hanging Bracket(Model: HB-4022-A)                                                  |  |  |