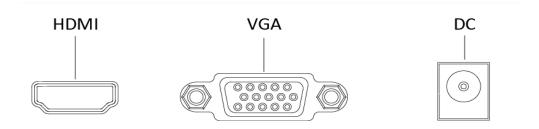

### **Interfaces**

www.uniview.com/uniarch

 $\hbox{@2020 Zhejiang Uniview Technologies Co., Ltd. All rights reserved.}$ 

<sup>\*</sup>Product specifications and availability are subject to change without notice.

# DATASHEET

| U | N | rc | n |
|---|---|----|---|

| 0 0:                     | 00.08                                                                              |  |  |
|--------------------------|------------------------------------------------------------------------------------|--|--|
| Screen Size              | 23.8"                                                                              |  |  |
| Aspect Ratio             | 16:9                                                                               |  |  |
| Pixel Pitch(mm)          | 0.275× 0.275                                                                       |  |  |
| Max Resolution           | 1920×1080                                                                          |  |  |
| Brightness(cd/m²)        | 250                                                                                |  |  |
| Contrast                 | 1000:1                                                                             |  |  |
| Response Time(ms)        | 14                                                                                 |  |  |
| Color                    | 16.7M                                                                              |  |  |
| Viewing Angle            | Horizontal 178°, Vertical 178°                                                     |  |  |
| Refresh Rate             | 60Hz                                                                               |  |  |
| Interface                |                                                                                    |  |  |
| Input                    | VGA ×1,HDMI×1                                                                      |  |  |
| OSD                      |                                                                                    |  |  |
| Multi-Language           | 8 (English, France, Spanish, German, Russia, Korea, Japanese, Simplified Chinese ) |  |  |
| Mounting                 |                                                                                    |  |  |
| VESA                     | 75mm x 75mm                                                                        |  |  |
| General                  |                                                                                    |  |  |
| Power Supply             | DC 12V,2A                                                                          |  |  |
| Consumption              | <23 W(on)                                                                          |  |  |
| Consumption              | <0.5 W(Standby)                                                                    |  |  |
| Operation<br>Temperature | 0°C ~ 40 °C/32°F~104°F                                                             |  |  |
| Operating Humidity       | 20%~85% (No Condensation)                                                          |  |  |
| Storage Temperature      | -10°C ~50°C /14°F~122°F                                                            |  |  |
| Storage Humidity         | 10%~90% (No Condensation)                                                          |  |  |
| Dimension (WxHxD)        | 541.43mm × 407.27 mm × 210.00mm(With Pedestal)                                     |  |  |
| Package(WxHxD)           | 602mm × 394mm × 111mm                                                              |  |  |
| Weight                   | Net Weight:3.3Kg Gross Weight:4.2Kg                                                |  |  |
| Accessory                |                                                                                    |  |  |
| Standard                 | HDMI Cable, Adapter, Pedestal, Quick Guide                                         |  |  |
| Optional                 | Hanging Bracket(Model: HB-4022-A)                                                  |  |  |